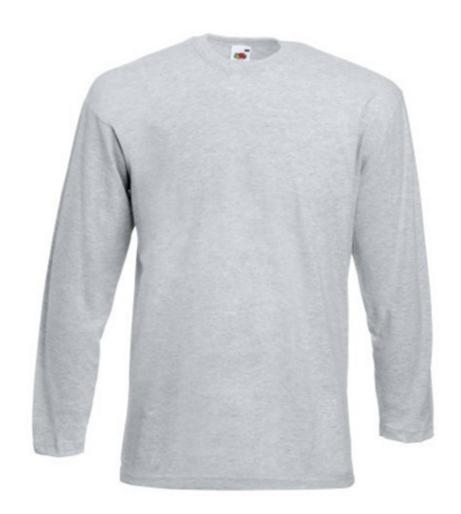

# FRUIT OF THE LOOM, VALUEWEIGHT, MEN'S LONG SLEEVE COTTON SHIRT, ASH GRAY, 3XL

#### **Colors**

Fruit of the Loom, Valueweight, Men's Long Sleeve Cotton Shirt, Ash Gray, 3XL. Cotton Men's Long Sleeve T-shirt, made of 97% cotton and 3% polyester in composition, 165gm / m2 cotton, classic cut, lightweight T-shirt collar, ready-to-print T-shirt. Branding: DTG, sieve, flex / flock In pack: 36 Piece